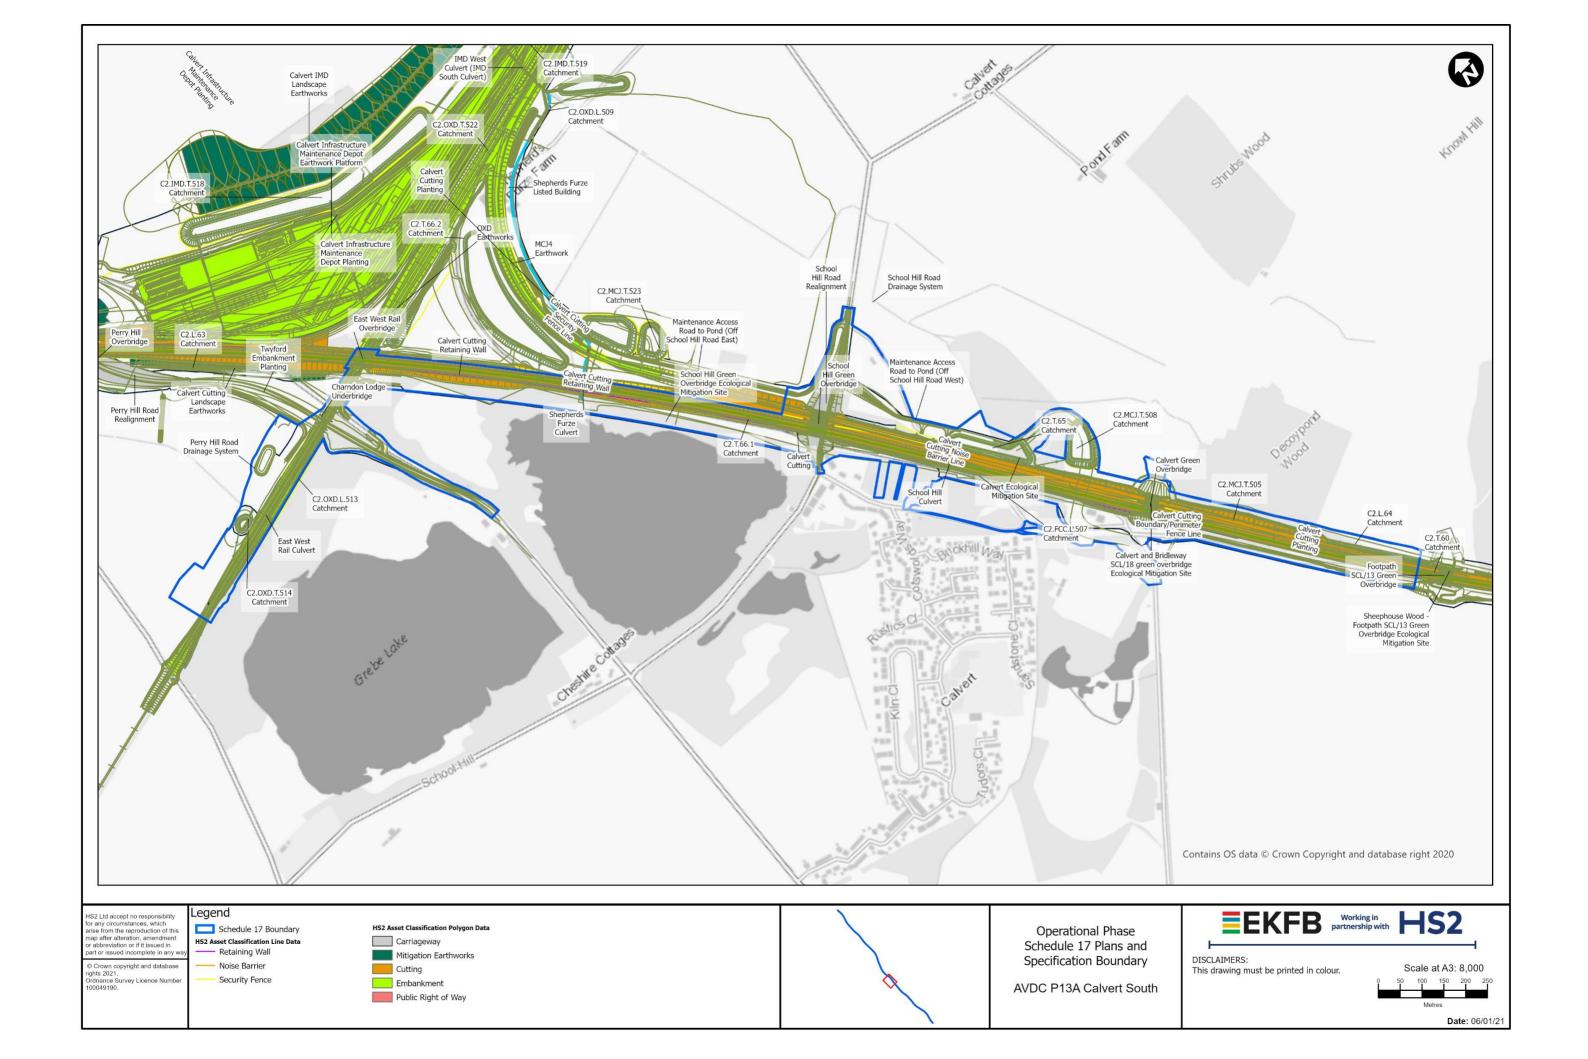

**Parish: Quainton** 

AVDC Package 12 – Sheephouse Wood Ch. 76.6 – 78.9

**Parish: Calvert Green** 

AVDC Package 13a – Calvert South Ch. 77.65 – 80.5

Parish: Calvert Green, Charndon and Steeple Claydon

AVDC Package 13b – Calvert North Ch. 79.1 – 82.2