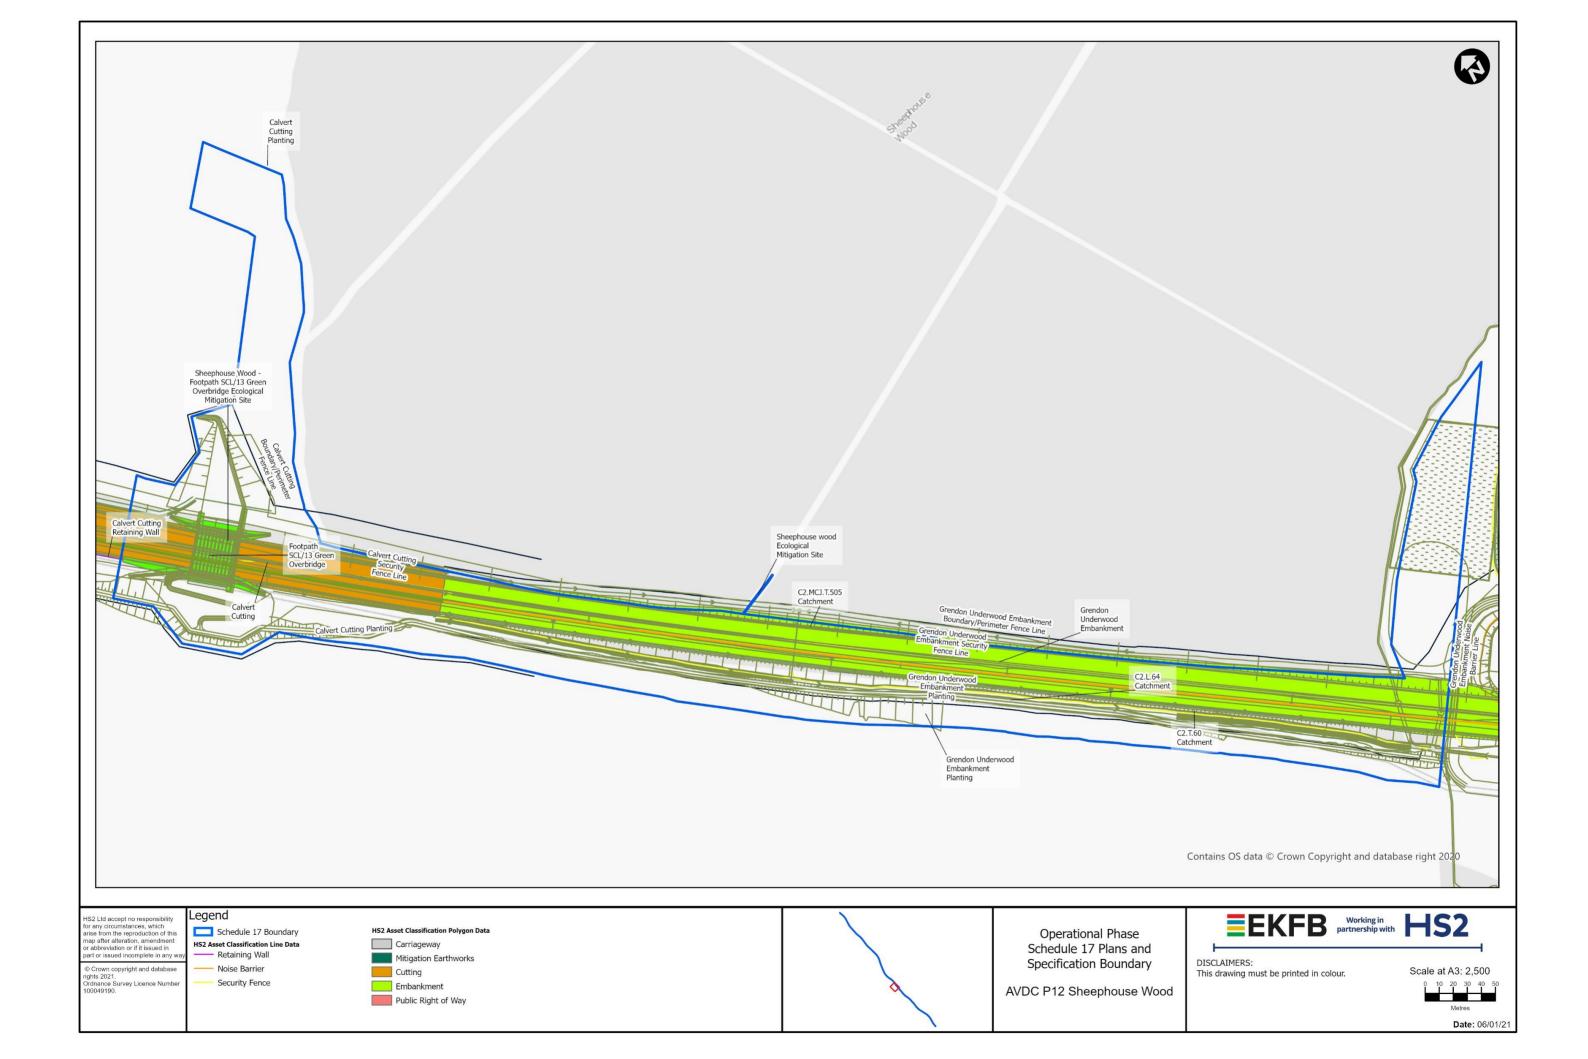

**Parish: Quainton** 

AVDC Package 12 – Sheephouse Wood Ch. 76.6 – 78.9

**Parish: Calvert Green** 

AVDC Package 13a – Calvert South Ch. 77.65 – 80.5

Parish: Calvert Green, Charndon and Steeple Claydon

AVDC Package 13b – Calvert North Ch. 79.1 – 82.2