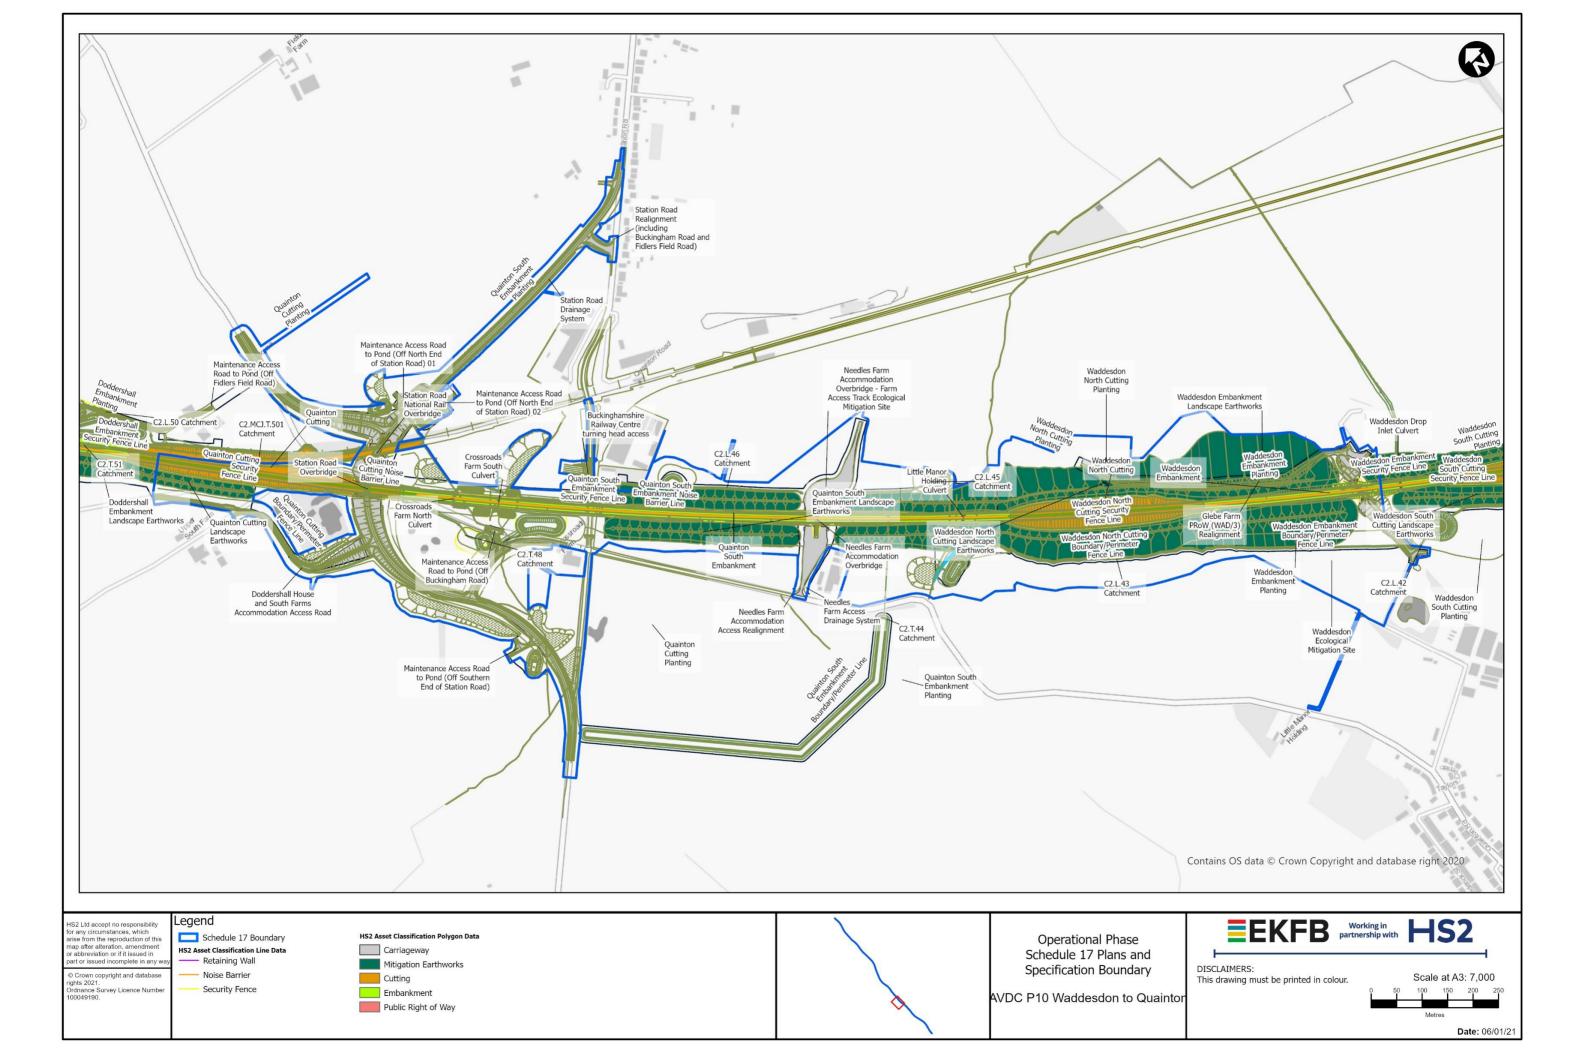

**Buckinghamshire Council Schedule 17 Packaging Plan** 

**Quainton to Twyford** 

AVDC Package 10 – Waddesdon to Quainton Ch. 69.8 – 72.2

Parish: Waddesdon, Quainton

AVDC Package 11 – Quainton to Grendon Underwood Ch. 72.2 – 75.0