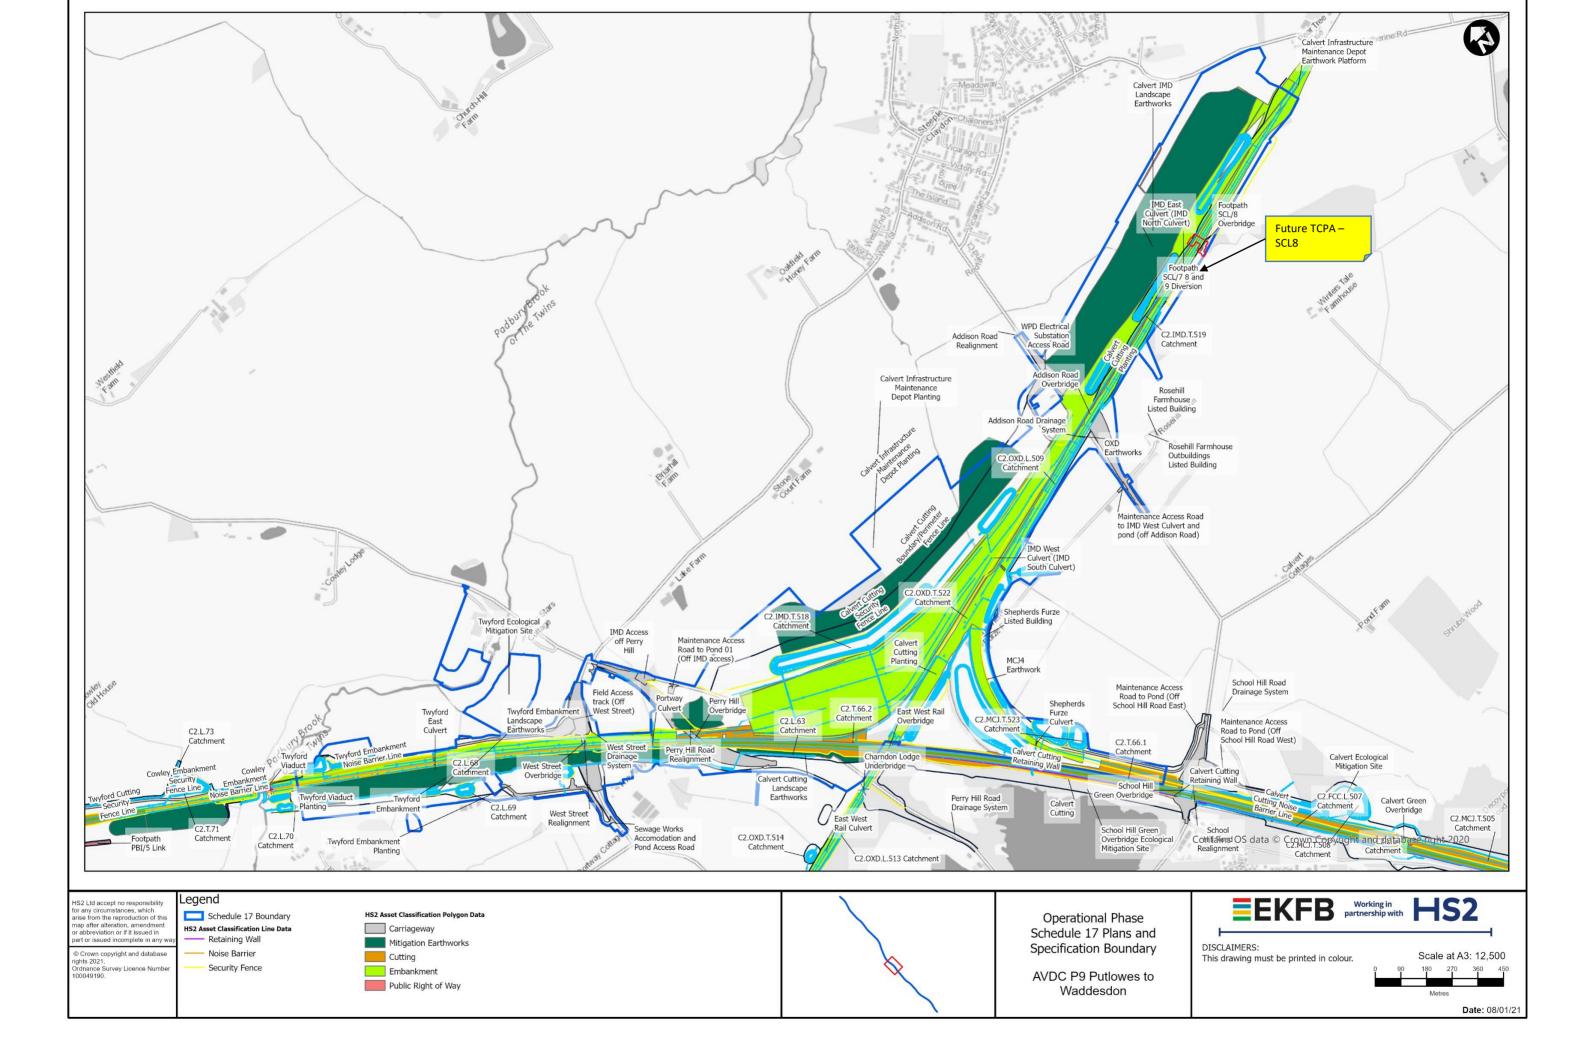

**Parish: Quainton** 

AVDC Package 12 – Sheephouse Wood Ch. 76.6 – 78.9

**Parish: Calvert Green** 

AVDC Package 13a – Calvert South Ch. 77.65 – 80.5

Parish: Calvert Green, Charndon and Steeple Claydon

AVDC Package 13b – Calvert North Ch. 79.1 – 82.2

**Parish: Steeple Claydon and Twyford** 

Package 14 – Twyford to Chetwode Ch. 81.5 – 84.9

Parish: Twyford, Preston Bissett, Chetwode