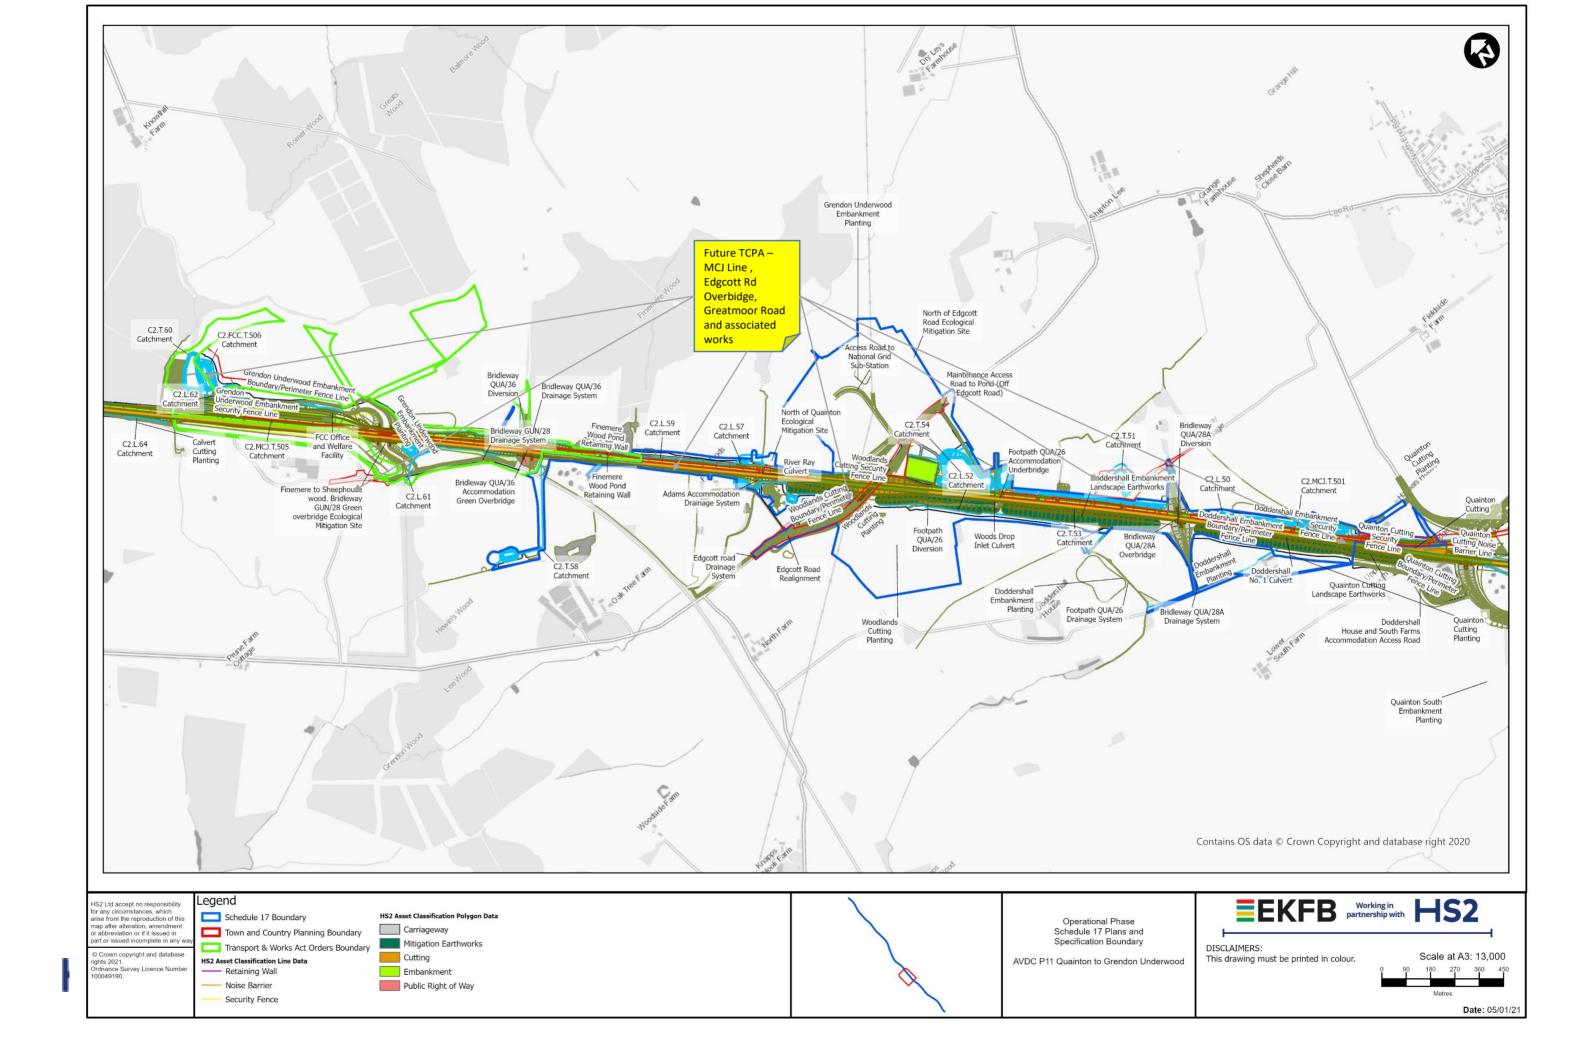

**Buckinghamshire Council Schedule 17 Packaging Plan** 

**Quainton to Twyford** 

AVDC Package 10 – Waddesdon to Quainton Ch. 69.8 – 72.2

Parish: Waddesdon, Quainton

AVDC Package 11 – Quainton to Grendon Underwood Ch. 72.2 – 75.0

**Parish: Quainton** 

AVDC Package 12 – Sheephouse Wood Ch. 76.6 – 78.9

**Parish: Calvert Green** 

AVDC Package 13a – Calvert South Ch. 77.65 – 80.5

Parish: Calvert Green, Charndon and Steeple Claydon

AVDC Package 13b – Calvert North Ch. 79.1 – 82.2