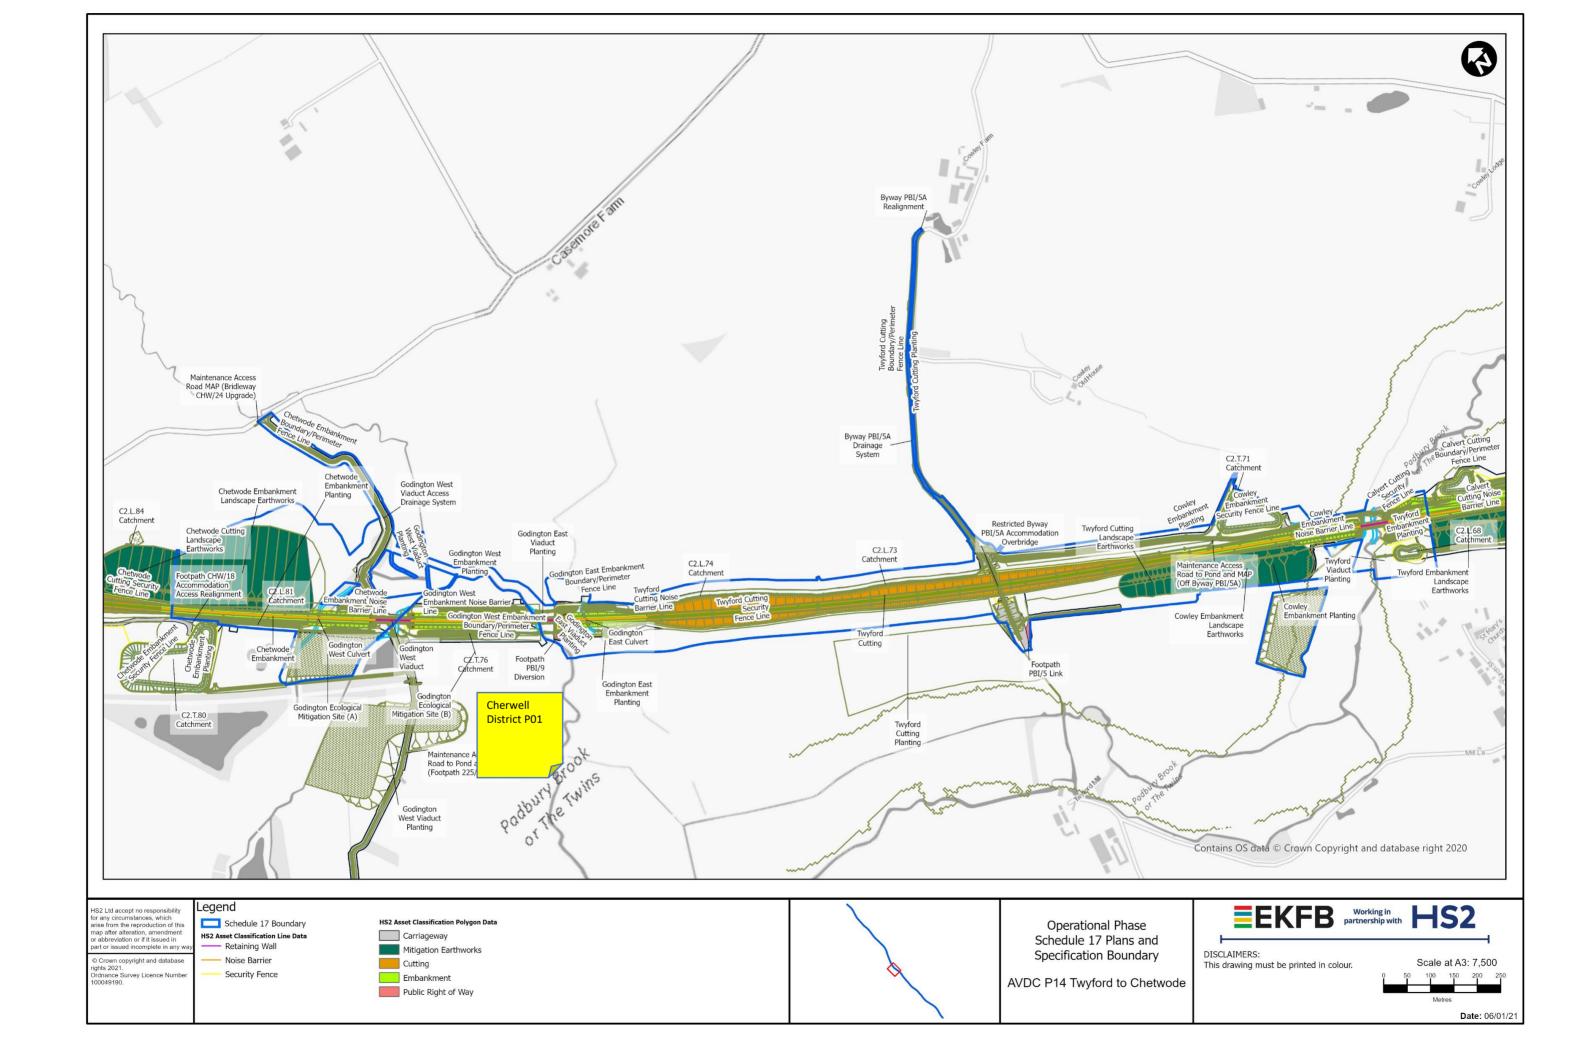

**Parish: Steeple Claydon and Twyford** 

Package 14 – Twyford to Chetwode Ch. 81.5 – 84.9

Parish: Twyford, Preston Bissett, Chetwode